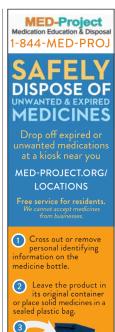

For these reasons, the Program does not provide for the separation and recycling of packaging from Unwanted Medicine.

MED-Project education and outreach materials instruct Residents to return Unwanted Medicine at a Kiosk Drop-Off Site, via Mail-Back Services, or at a Take-Back Event, in its original container or in a sealed bag.

These materials encourage Residents who transfer their Unwanted Medicine in a sealed bag to recycle all remaining packaging.