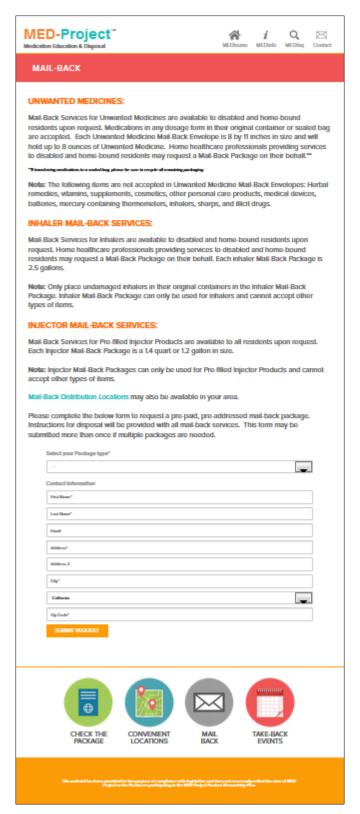

#### C. Mail-Back Services

 MED-Project collected 167 pounds of Unwanted Medicine through the return of 497 Mail-Back Services packages.

#### B. Number of Mailers Provided to Disabled and/or Home-Bound Residents

A total of 221 mail-back packages were distributed directly to Residents. MED-Project identifies a total number of mail-back packages provided directly to Residents because it is unable to verify whether the recipient is disabled and/or home-bound.

#### C. Locations Where Mailers Were Provided

MED-Project distributed 3,802 Standard Mail-Back Packages to 73 Mail-Back Distribution Locations.

See Appendix E; Mail-Back Distribution Locations.