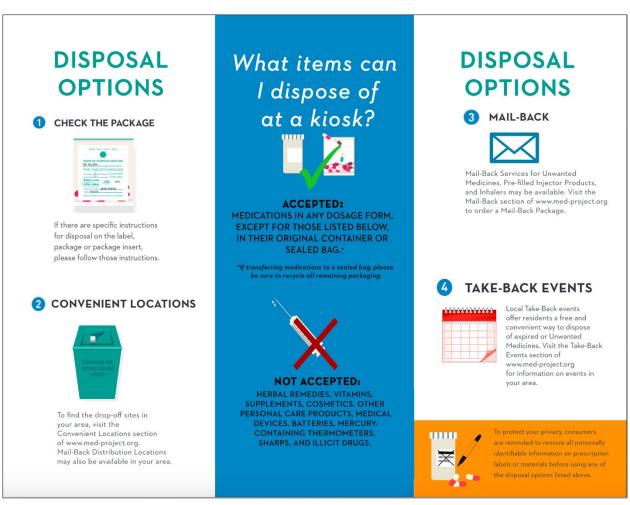

For these reasons, the Program does not provide for the separation and recycling of packaging from Unwanted Medicine.

MED-Project education and outreach materials instruct Residents to return Unwanted Medicine at a Kiosk Drop-Off Site, via Mail-Back Services, or at a Take-Back Event, in its original container or in a sealed bag.

These materials encourage Residents who transfer their Unwanted Medicine in a sealed bag to recycle all remaining packaging.