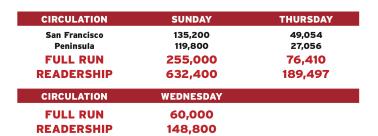

#### C. Promotion Media

MED-Project used various media platforms to promote the Program including the MED-Project Website, television and radio broadcasts, digital marketing, social media, newspapers, brochures, and email blasts. The reach percentage for each campaign is provided in the Media Outreach Summary. See Appendix O.