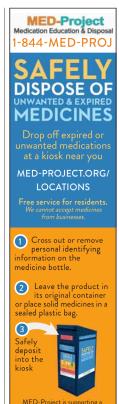

For these reasons, the Program does not provide for the separation and recycling of packaging from Unwanted Medicine.

MED-Project education and outreach materials instruct Residents to return Unwanted Medicine at a Kiosk Drop-Off Site, via Mail-Back Services, or at a Take-Back Event, in its original container or in a sealed bag.

These materials encourage Residents who transfer their Unwanted Medicine in a sealed bag to recycle all remaining packaging.