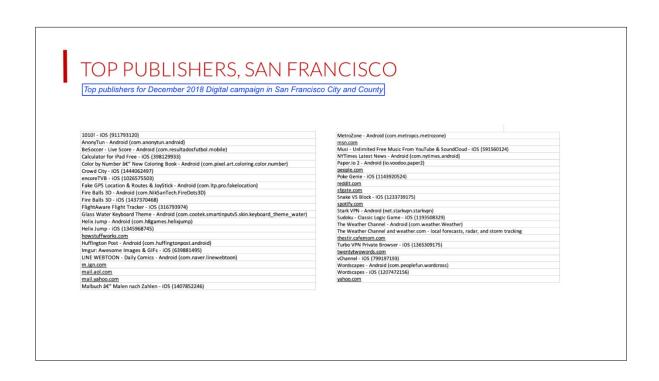

Detailed information is provided in the list below:

List of outreach media promoting the Program during the Reporting Period:

- 1. Print and Digital Media San Francisco Examiner/www.SFExaminer.com
- 2. Television Broadcasts KRON
- Radio Broadcasts Alice 97.3; KRBQ102; KITS Alt 105.3; KCBS 740AM/106.9FM
- 4. Digital Marketing yahoo.com; msn.com; sfgate.com; cnn.com; newsweek.com, etc. (See Appendix N for a more extensive list of top publishers)
- 5. Social Media SF Station; Eventbrite
- 6. Social Media MED-Project Facebook page
- 7. Social Media MED-Project Twitter account