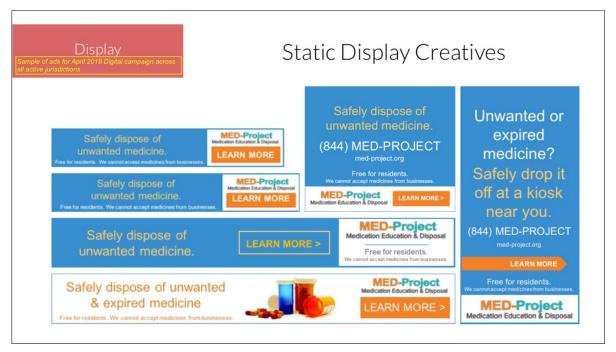

#### D. Proof of Medium Performance

MED-Project offers the following documents as "proof" to support the outreach efforts:

- Examples of print advertisements that ran (February, March, December)
- List of static publishers (host sites) for Digital campaign (April)
- List of static publishers (host sites) for Digital campaign (May)
- Broadcast television schedule log (June, July, August)
- List of static publishers (host sites) for Digital campaign (September)
- List of radio campaign placement and spots (October)
- List of static publishers (host sites) for Digital campaign (December)
- Image of flyer sent with email blast and posted on social media (February)
- Example of social media posting (April)