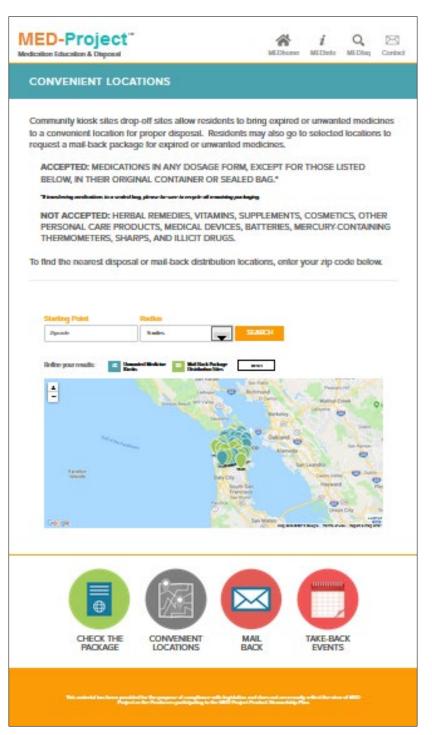

#### C. Locations Where Mailers Were Provided

MED-Project distributed 3,802 Standard Mail-Back Packages to 73 Mail-Back Distribution Locations.

See Appendix E; Mail-Back Distribution Locations.