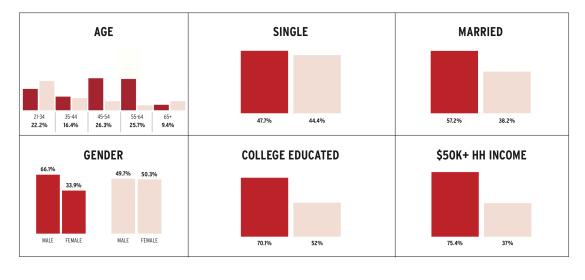

in stations, upscale neighborhoods and, of course, digitally through website and mobile site.

The **San Francisco Examiner** delivers hard-hitting daily news, wrapped up in a bold, colorful, concise issue.

UPDATED 08.02.2018

 $SF\ EXAMINER\ |\ 835\ Market\ Street,\ Suite\ 550,\ San\ Francisco,\ CA,\ 94103\ |\ 415.359.2600\ |\ sfexaminer.com$ 

2

# READER PROFILE



### EDUCATED, AFFLUENT AND ENJOYING THE GOOD LIFE

The **San Francisco Examiner** engages a new audience that chooses to consume information quickly and from trusted sources. **San Francisco Examiner** readers are professionals, commuters, affluent homeowners and local residents. Whether they work, live or regularly visit San Francisco, they want to be informed, involved and in the know about local issues that affect them.



#### EXAMINER READERS SF MARKET SOURCE: VAC READERSHIP SURVEY

### **DAILY FEATURES**

|                     | WEDNESDAY | THURSDAY | SUNDAY |
|---------------------|-----------|----------|--------|
| ARTS SECTION        | X         | X        | X      |
| CAREERS & EDUCATION |           |          |        |
| HEALTHY LIVING      |           |          | X      |
| LEGAL COLUMN        |           | X        |        |
| OPINION             | X         | x        | X      |
| MOVIES              |           | X        | X      |
| MUSIC               | X         | X        | X      |
| SPORTS              | X         | X        | X      |
| SF/PEN/WIRE NEWS    | X         | X        | X      |
| THEATER             |           | X        |        |
| FOOD & DRINK        |           |